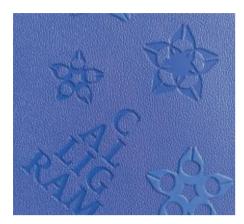

#### GRAIN

This new, innovative process is capable of presenting embossed and debossed patterns on the same surface, and it can also create multi-gloss (areas with different gloss levels) and multi-grain effects. You can create your own logo, pattern, design...

### PRINTING

The unique digital "in-mold printing" process offers greater precision in terms of colour and design placement, therefore providing numerous possibilities depending on your creative vision.

The printing can be "all-over" or placed in relation to the relief, combining versatility (extended four-colour process) and quality flat tints (ink to colour).