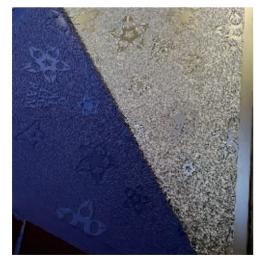

#### GRAIN

This new, innovative process is capable of presenting embossed and debossed patterns on the same surface, and it can also create multi-gloss (areas with different gloss levels) and multi-grain effects. You can create your own logo, pattern, design...

## **TEXTILE BACKING**

The Calligram<sup>™</sup> manufacturing process uses high quality textiles such as 3D textile and other temperature sensitive fabrics.

We provide fabrics that are perfectly suited to their application: warp and weft fabric for luggage, foamed fabric for automotive use, recycled material, silk...